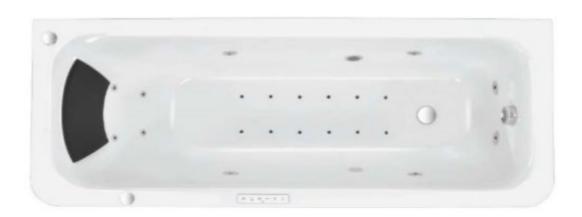

| Range Name | Laguna                 |
|------------|------------------------|
| Category   | Whirlpool Water System |
| Code:      | IWP-WHT-LAGUNA170WX    |

Image is only for illustration purpose

| Size (mm):               | 1700 X 700 X 450                                                                                                                   |
|--------------------------|------------------------------------------------------------------------------------------------------------------------------------|
| Material:                | Acrylic PMMA                                                                                                                       |
| Reinforcement:           | PU GREEN                                                                                                                           |
| Accessories<br>Included: | - Drain & Overflow with Filler<br>- Frame SS<br>- Headrest                                                                         |
| Accessories<br>Excluded: | JWA-WHT-FPLAG170X Front panel suitable for<br>Laguna 1700 x 700 bathtub<br>JWA-WHT-SP55X Side panel suitable for Laguna<br>bathtub |

Slim Jets - 6Brass
Back Jets 4
Water pump 1.4 Hp
Overflow with Drain Pipe + Filler Yes
Light Chromotherapy
Electronic Control Yes
Level Sensor Yes
Steel Frame Stainless steel
Disinfection Yes
Safety Vaccum Breaker Yes
Air Regulator Yes
Head rest Yes
3 Tier Testing