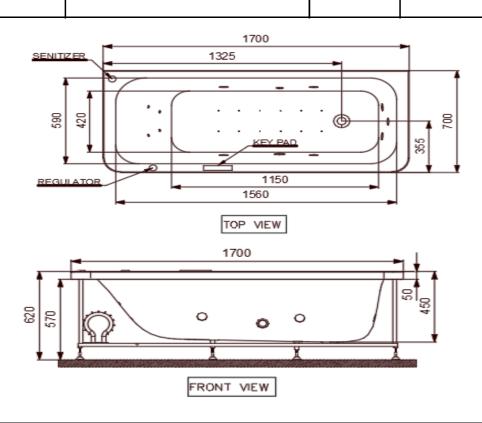

| Range Name | Laguna                 |
|------------|------------------------|
| Category   | Whirlpool Water System |
| Code:      | IWP-WHT-LAGUNA170WX    |

Image is only for illustration purpose

| Size (mm):               | 1700 X 700 X 450                                                                                                                   |
|--------------------------|------------------------------------------------------------------------------------------------------------------------------------|
| Material:                | Acrylic PMMA                                                                                                                       |
| Reinforcement:           | PU GREEN                                                                                                                           |
| Accessories<br>Included: | - Drain & Overflow with Filler<br>- Frame SS<br>- Headrest                                                                         |
| Accessories<br>Excluded: | JWA-WHT-FPLAG170X Front panel suitable for<br>Laguna 1700 x 700 bathtub<br>JWA-WHT-SP55X Side panel suitable for Laguna<br>bathtub |